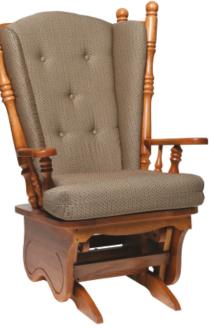

Wing Back Glider Rocker W-33", D-32", H-41", SH-20", AH-24" CKD14T

**Tufted Back Glider Rocker** W-26", D-32.5", H-41", SH-20", AH-24" **CKD13S7T** 

**Graham-Field Health Products** 2935 Northeast Parkway Atlanta,Georgia 30360 2005© Graham-Field Health Products For Placing Orders: **1-800-347-5678** Fax: **1-800-726-0601** www.grahamfield.com